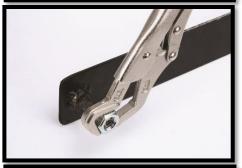

## Features:

- The jaws grip on three sides of the work piece provide a firm grip
- Apply for steel pipe, nuts, bolts (also could be used on rusted, stripped, stuck or non-standard nuts or bolts)
- Also could be used for narrow space.