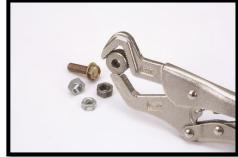

## Features:

- The jaws grip on three sides of the work piece provide a firm grip
- Apply for steel pipe, nuts, bolts (also could be used on rusted, stripped, stuck or non-standard nuts or bolts)
- Also could be used for narrow space.