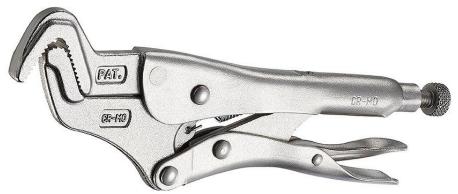

## Parrot Plier With Sawteeth (PATENT)

Drop Forged Alloy Steel Jaws
Sanding & Nickel-Plated Finish
Jaws CR-MO Body CR-MO
(American type)
Also available in European type

| Item No | Size         | Jaw Max | JAW thickness                     |
|---------|--------------|---------|-----------------------------------|
| PQ309   | 8.5" (215mm) | 32mm    | 9.5mm (suitable for narrow space) |
| PQ307   | 7" (175mm)   | 25mm    | 8.5mm (suitable for narrow space) |