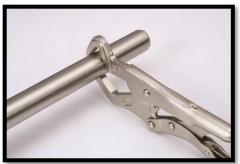

## Features:

- The jaws grip on three sides of the work piece provide a firm grip
- Apply for steel pipe, nuts, bolts (also could be used on rusted, stripped, stuck or non-standard nuts or bolts)
- Also could be used for narrow space.