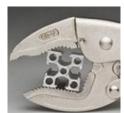

## Round, Hex& Square, Large Objects

## Features: Heavy-duty and multi-purpose jaws design ideal for welding, mechanics, plumbing and DIY etc...

- Constructed of high-grade heat-treated alloy steel for maximum toughness and durability.
- The combination of straight, curved and convex jaw shape results in a broad range of clamping application.
- Classic trigger release that provides maximum locking force.