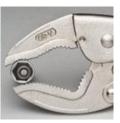

## Round, Hex& Square, Large Objects

## Features: Heavy-duty and multi-purpose jaws design ideal for welding, mechanics, plumbing and DIY etc...

- Constructed of high-grade heat-treated alloy steel for maximum toughness and durability.
- The combination of straight, curved and convex jaw shape results in a broad range of clamping application.
- Classic trigger release that provides maximum locking force.