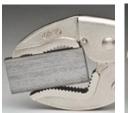

## Round, Hex& Square, Large Objects

## Features: Heavy-duty and multi-purpose jaws design ideal for welding, mechanics, plumbing and DIY etc...

- Constructed of high-grade heat-treated alloy steel for maximum toughness and durability.
- The combination of straight, curved and convex jaw shape results in a broad range of clamping application.
- Classic trigger release that provides maximum locking force.