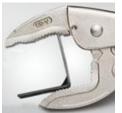

## 10" Universal Jaw (V jaw) Locking Plier

**Drop Forged Alloy Steel Jaws Sanding & Nickel-Plated Finish** 

Jaw: CR-V; body: CR-MO

American type ITEM#:PD310

Also available in European type

## Features: Heavy-duty and multi-purpose jaws design ideal for welding, mechanics, plumbing and DIY etc...

- Constructed of high-grade heat-treated alloy steel for maximum toughness and durability.
- The combination of straight, curved and convex jaw shape results in a broad range of clamping application.
- Classic trigger release that provides maximum locking force.