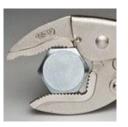

## Round, Hex& Square, Large Objects

## Features: Heavy-duty and multi-purpose jaws design ideal for welding, mechanics, plumbing and DIY etc...

- Constructed of high-grade heat-treated alloy steel for maximum toughness and durability.
- The combination of straight, curved and convex jaw shape results in a broad range of clamping application.
- Classic trigger release that provides maximum locking force.