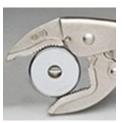

## Round, Hex& Square, Large Objects

## Features: Heavy-duty and multi-purpose jaws design ideal for welding, mechanics, plumbing and DIY etc...

- Constructed of high-grade heat-treated alloy steel for maximum toughness and durability.
- The combination of straight, curved and convex jaw shape results in a broad range of clamping application.
- Classic trigger release that provides maximum locking force.