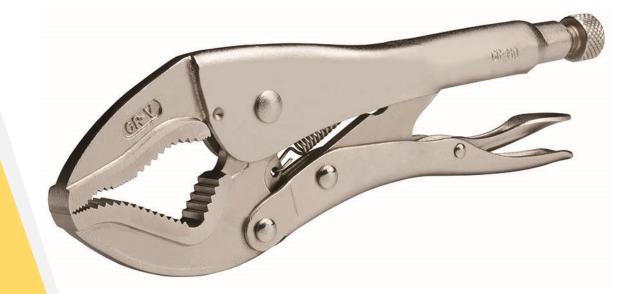

## 10" Universal Jaw (V jaw) Locking Plier

**Drop Forged Alloy Steel Jaws Sanding & Nickel-Plated Finish** 

Jaw: CR-V; body: CR-MO

American type ITEM#:PD310

Also available in European type

## Features: Heavy-duty and multi-purpose jaws design ideal for welding, mechanics, plumbing and DIY etc...

- Constructed of high-grade heat-treated alloy steel for maximum toughness and durability.
- The combination of straight, curved and convex jaw shape results in a broad range of clamping application.
- Classic trigger release that provides maximum locking force.